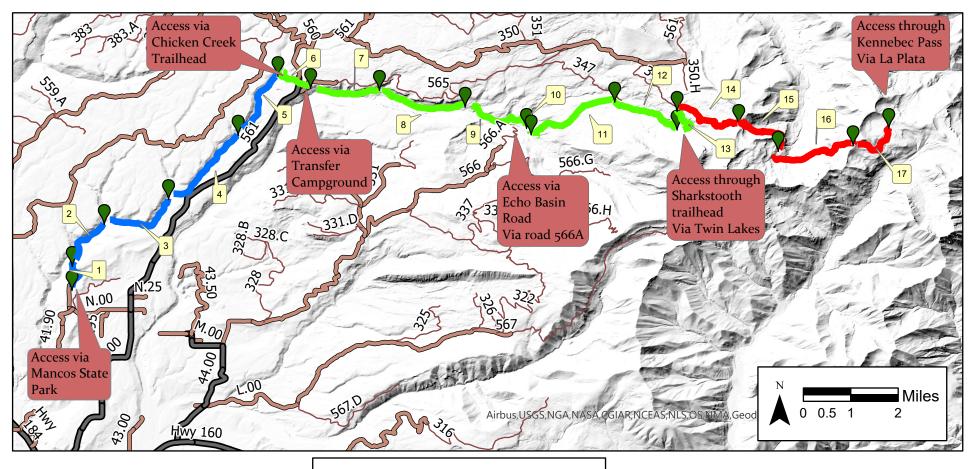

## Mancos Spur Trail Segments

Chicken Creek Spur Segments
West Mancos Segments
Sharkstooth Segments

| 1  | •          | Mancos State Park Trailhead <-> State Park Boundary sign                                 | 1 mile    |
|----|------------|------------------------------------------------------------------------------------------|-----------|
| 2  | •          | State Park boundary sign <-> Chicken Creek Connector Jct. "Dean's Sawmill"               | 1.25 mile |
| 3  | •          | "Dean's Sawmill" Chicken Creek Connector Jct. <-> Unnamed canyon entering from the north | 1.25 mile |
| 4  | •          | Unnamed canyon entering from the north <-> Rim Trail Jct.                                | 1.25 mile |
| 5  | <b></b>    | Rim Trail Jct. <-> Morrison Trail Jct                                                    | 1.25 mile |
| 6  | •          | Morrison Trail Jct.<-> Upper Chicken Creek TH                                            | .5 mile   |
| 7  | •          | Transfer TH <-> Crystal Creek drainage crossing                                          | 1.65 mile |
| 8  | •          | Crystal Creek drainage crossing <-> Jct. Golconda Tr.                                    | 1.65 mile |
| 9  | •          | Jct. Golconda Tr. <-> Jct. Owens Basin Connector                                         | 1.5mile   |
| 1( | D 📍 🔛      | Jct. Owens Basin Connector Trail <-> Jct. Owens Basin                                    | 1.25 mile |
| 1  | L <b>Y</b> | Jct. Owens Basin Trail <-> Jct. North Fork Trail                                         | 1.75 mile |
| 12 | 2          | Jct. North Fork Trail <-> approx. 1 mile south of Sharkstooth TH                         | 1.25 mile |
| 13 | 3          | Approx. 1 mile south of Sharkstooth TH <-> Sharkstooth Trailhead                         | 1.0 mile  |

| 13 | Approx. 1 mile south of Sharkstooth TH <-> Sharkstooth Trailhead                  | 1.0 mile  |
|----|-----------------------------------------------------------------------------------|-----------|
| 14 | Sharkstooth TH <-> Sharkstooth Pass                                               | 1.75 mile |
| 15 | Jct. Bear Creek Trail <-> Unnamed Pass between Bear Creek and La Plata Canyons    | 1.5mile   |
| 16 | Jct. Unnamed Pass between Bear Creek and La Plata Canyons <-> Jct. Colorado Trail | 2.0 mile  |
| 17 | Jct Colorado Trail and Kennebec Pass TH                                           | 1.5 mile  |